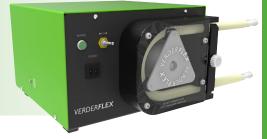

## Verderflex EV8000

| Verderflex Economy EV8000 Specifications |                                                                  |  |
|------------------------------------------|------------------------------------------------------------------|--|
| Speeds                                   | 0 to 180 RPM                                                     |  |
| Control                                  | Manually controlled through potentiometer, reversible            |  |
| Pumphead                                 | Aluminium alloy, polyester coated with acrylic protective cover  |  |
| Rotor Assembly                           | Aluminium alloy, anodised finish, 3 rollers                      |  |
| Voltage                                  | 110/230V 50/60Hz                                                 |  |
| Installed Motor Power                    | 150W                                                             |  |
| Protection Class                         | IP30                                                             |  |
| Standard Tube Options                    | Verderprene, Silicone, Viton <sup>®</sup> and Tygon <sup>®</sup> |  |
| Tube Size                                | 12.7 x 3.2 mm                                                    |  |
| Weight                                   | 8.0 kg                                                           |  |