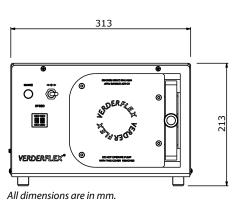

|  |

#### **Flow Rates**

| Tube       | Min. Flow | Max. Flow |
|------------|-----------|-----------|
|            | (ml/min)  | (ml/min)  |
| 12.7 x 3.2 | 0         | 8,000     |

Flows are typical and were measured with water at 20°C with no suction lift or discharge pressure. Actual flows will vary according to suction conditions, discharge pressure, tube material and production tolerances.

#### **Standard Pump Ordering Options**

| UK Plug       | 160.8000 | VF ECONOMY EV 8000 No Tube VP UK |
|---------------|----------|----------------------------------|
| European Plug | 160.8001 | VF ECONOMY EV 8000 No Tube VP EU |
| US Plug       | 160.8002 | VF ECONOMY EV 8000 No Tube VP US |

Tubing is ordered seperately

### Verderflex EV8000







All dimensions and weights are for guidance only.





### Trademarks

VERDERFLEX<sup>®</sup> is a registered trademark of Verder International B.V. No permission is granted to use any Verder, trademarks or trade names included in this document without the prior written agreement of Verder International B.V.

© Verder International B.V

# Find your local supplier at www.verderflex.com

For construction installation and floor mounting drawings please contact your local authorised Verderflex  $^{\mbox{\tiny (B)}}$  distributor.