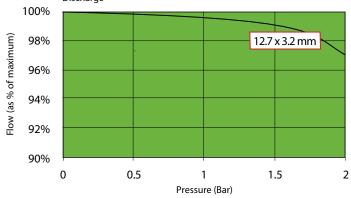

#### **Flow Rates**

| Tube       | Min. Flow | Max. Flow |
|------------|-----------|-----------|
|            | (ml/min)  | (ml/min)  |
| 12.7 x 3.2 | 0         | 8,000     |

Flows are typical and were measured with water at 20°C with no suction lift or discharge pressure. Actual flows will vary according to suction conditions, discharge pressure, tube material and production tolerances.