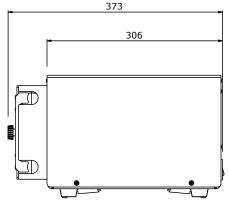

|  |

#### **Flow Rates**

| Tube       | Min. Flow | Max. Flow |
|------------|-----------|-----------|
|            | (ml/min)  | (ml/min)  |
| 12.7 x 3.2 | 0         | 8,000     |

Flows are typical and were measured with water at 20°C with no suction lift or discharge pressure. Actual flows will vary according to suction conditions, discharge pressure, tube material and production tolerances.

#### **Standard Pump Ordering Options**

| UK Plug       | 160.8000 | VF ECONOMY EV 8000 No Tube VP UK |
|---------------|----------|----------------------------------|
| European Plug | 160.8001 | VF ECONOMY EV 8000 No Tube VP EU |
| US Plug       | 160.8002 | VF ECONOMY EV 8000 No Tube VP US |

Tubing is ordered seperately

### Verderflex EV8000







All dimensions and weights are for guidance only.





### Trademarks

VERDERFLEX<sup>®</sup> is a registered trademark of Verder International B.V. No permission is granted to use any Verder, trademarks or trade names included in this document without the prior written agreement of Verder International B.V.

© Verder International B.V

# Find your local supplier at www.verderflex.com

For construction installation and floor mounting drawings please contact your local authorised Verderflex  $^{\mbox{\tiny (B)}}$  distributor.