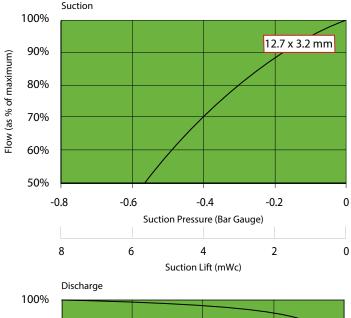

#### **Flow Rates**

| Tube       | Min. Flow | Max. Flow |
|------------|-----------|-----------|
|            | (ml/min)  | (ml/min)  |
| 12.7 x 3.2 | 0         | 8,000     |

Flows are typical and were measured with water at 20°C with no suction lift or discharge pressure. Actual flows will vary according to suction conditions, discharge pressure, tube material and production tolerances.